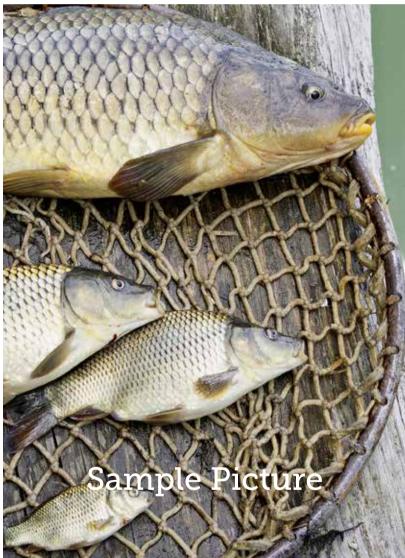

## Our **Food for Life Served Here** menus mean we know where our food is from.

We only use sustainably sourced fish.

The fish you are eating has been sourced from **[name of supplier/area where fish was caught]** in a way that protects marine wildlife and ensures seafood stocks are not depleted.

**Name of farm/supplier** Location:

Find out more at